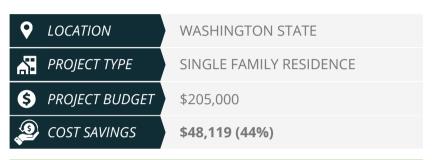

## Save On Material Costs with BIMQuote!

This single-family residence in Washington state is projected to save **\$48,119** on material costs\*. These savings pass through to the bottom line, making this project significantly more **profitable and attractive**.